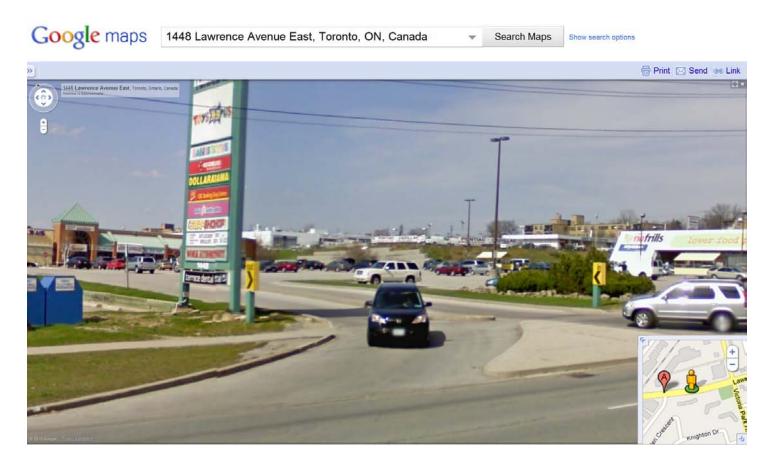

Using Google maps, we located the car dealership and then searched for daycare centers nearby. By chance, there is a daycare center located in a shopping center which turned out to be the one in the picture of Luka and is located at 1448 Lawrence Avenue East, Toronto