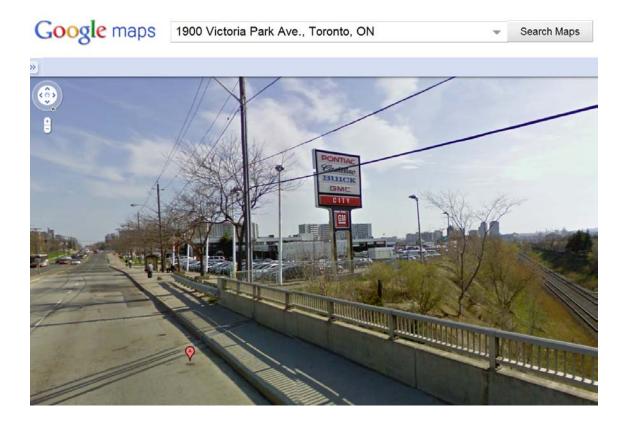

A pic of Luka playing with a young child in child day care center or shopping center was found.

Looking at the background, you see an advertisement for a car dealership that has a website called carcitydirect.com which is actually City Buick located at 1900 Victoria Park Ave., Toronto, ON.

Using Google maps, we located the car dealership and then searched for daycare centers nearby. By chance, there is a daycare center located in a shopping center which turned out to be the one in the picture of Luka and is located at 1448 Lawrence Avenue East, Toronto